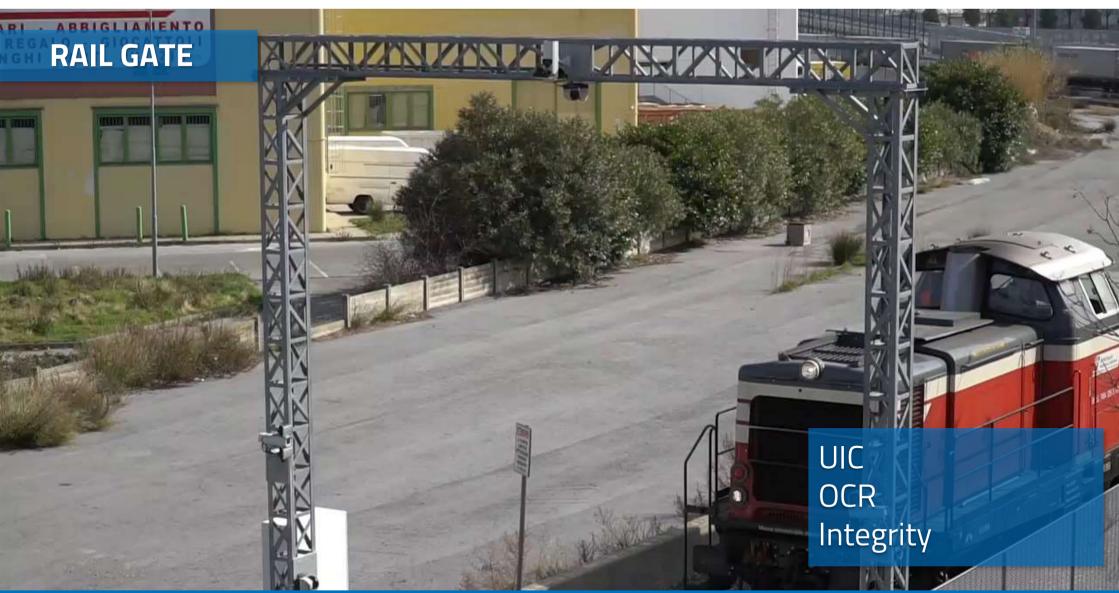

## **AVAILABLE TECHNOLOGIES**

- ✓ E-seals
- ✓ Dedicated Short Range Communication (Telepass)
- ✓ AI (Dangerous events detection)

## TECHNOLOGIES TO BE IMPROVED

- ✓ Automatic detection of IMO placards (dangerous goods)
- ✓ Automatic detection of container damages

Robotics and Al for socio-economic empowerment

Development of an <u>innovation ecosystem</u> based on the scientific and technological domains of Al and Robotics, focusing on the needs of a specific regional context, namely the Liguria Region.