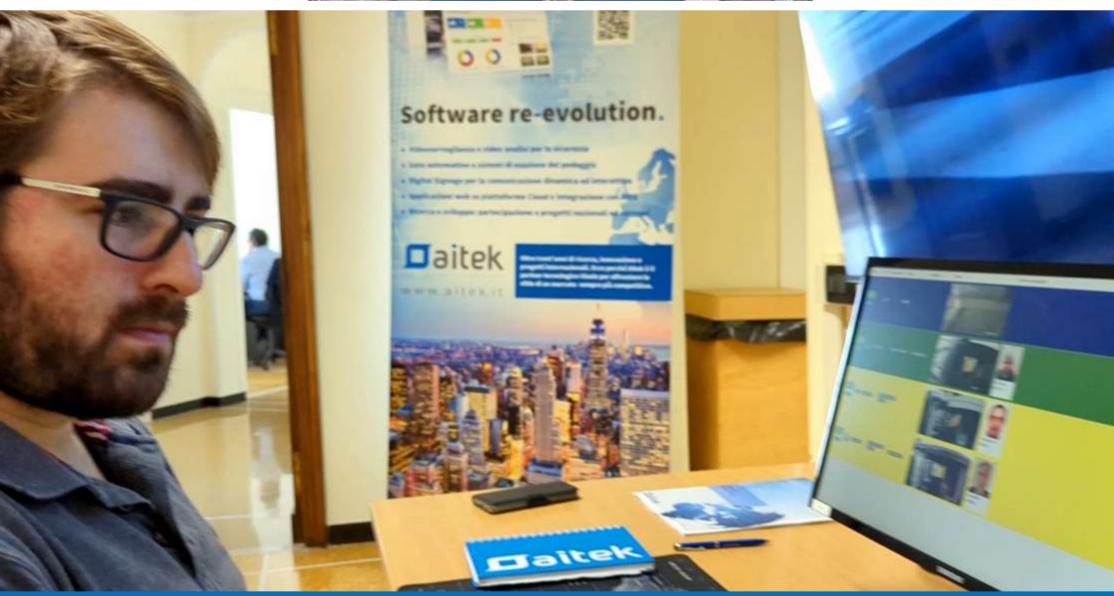

## **AVAILABLE TECHNOLOGIES**

- ✓ E-seals
- ✓ Dedicated Short Range Communication (Telepass)
- ✓ AI (Dangerous events detection)

## TECHNOLOGIES TO BE IMPROVED

- ✓ Automatic detection of IMO placards (dangerous goods)
- ✓ Automatic detection of container damages

Robotics and Al for socio-economic empowerment

Development of an <u>innovation ecosystem</u> based on the scientific and technological domains of Al and Robotics, focusing on the needs of a specific regional context, namely the Liguria Region.