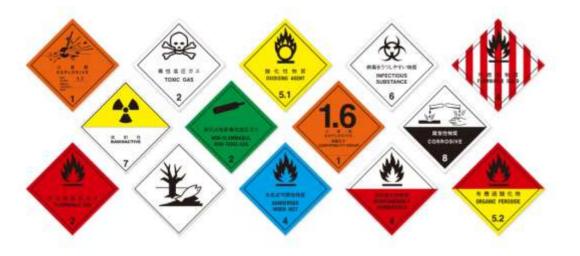

## TECHNOLOGIES TO BE IMPROVED

- ✓ Automatic detection of IMO placards (dangerous goods)
- ✓ Automatic detection of container damages

Robotics and Al for socio-economic empowerment

Development of an <u>innovation ecosystem</u> based on the scientific and technological domains of Al and Robotics, focusing on the needs of a specific regional context, namely the Liguria Region.