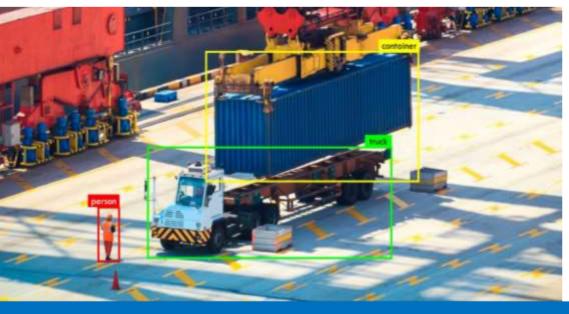

## **AVAILABLE TECHNOLOGIES**

- ✓ E-seals
- ✓ Dedicated Short Range Communication (Telepass)
- ✓ AI (Dangerous events detection)