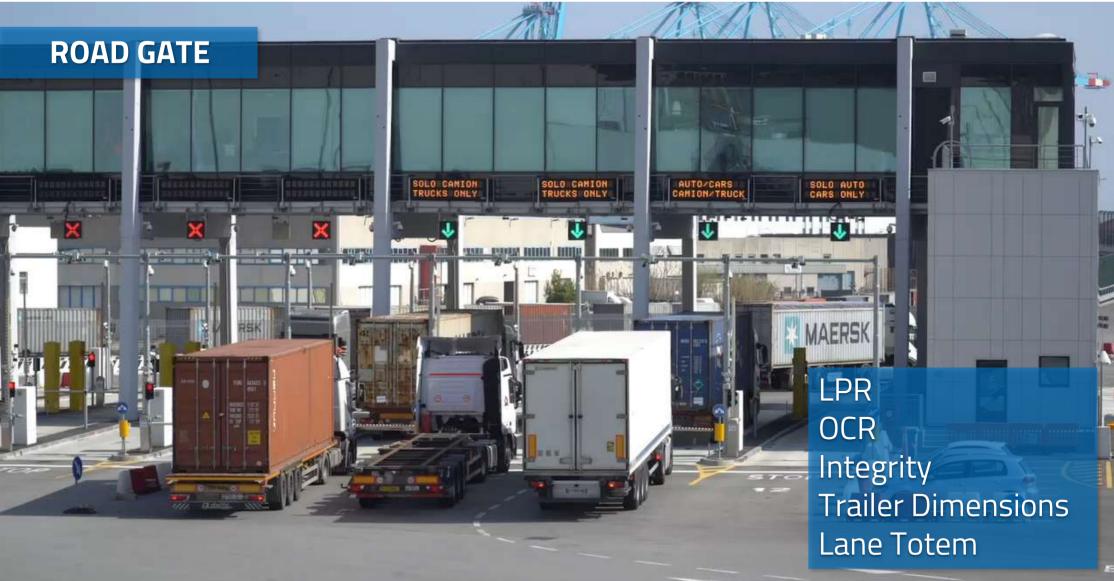

## **AVAILABLE TECHNOLOGIES**

- ✓ E-seals
- ✓ Dedicated Short Range Communication (Telepass)
- ✓ AI (Dangerous events detection)

## TECHNOLOGIES TO BE IMPROVED

- ✓ Automatic detection of IMO placards (dangerous goods)
- ✓ Automatic detection of container damages

Robotics and Al for socio-economic empowerment

Development of an <u>innovation ecosystem</u> based on the scientific and technological domains of Al and Robotics, focusing on the needs of a specific regional context, namely the Liguria Region.