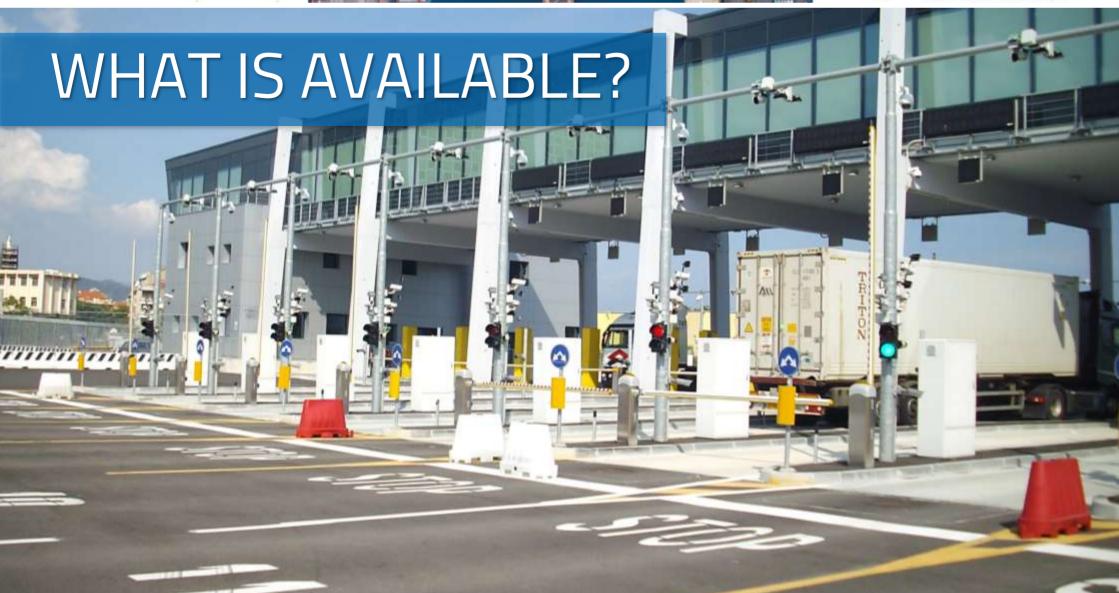

## **AVAILABLE TECHNOLOGIES**

- ✓ E-seals
- ✓ Dedicated Short Range Communication (Telepass)
- ✓ AI (Dangerous events detection)

## TECHNOLOGIES TO BE IMPROVED

- ✓ Automatic detection of IMO placards (dangerous goods)
- ✓ Automatic detection of container damages

Robotics and Al for socio-economic empowerment

Development of an <u>innovation ecosystem</u> based on the scientific and technological domains of Al and Robotics, focusing on the needs of a specific regional context, namely the Liguria Region.