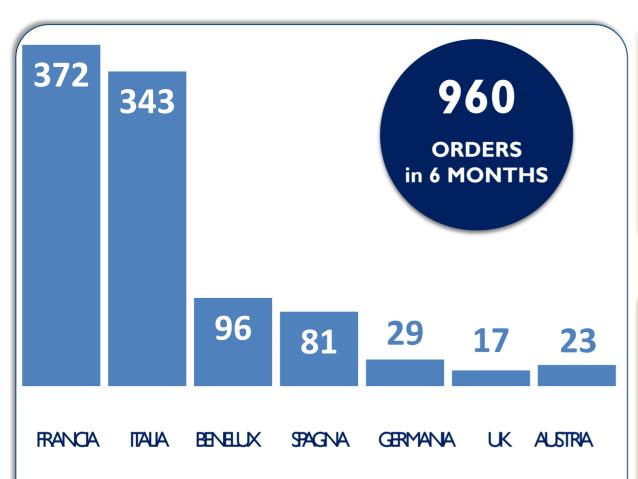

#### **NEW STRALIS NP 400 HP - A EUROPEAN SUCCESS**

**343** Stralis NP 400hp in Italy in 6 months

Almost 9% of total Iveco artics order entry of 2016

**SPAIN** - National Transport Awards **Vehiculo Ecologico del año** 