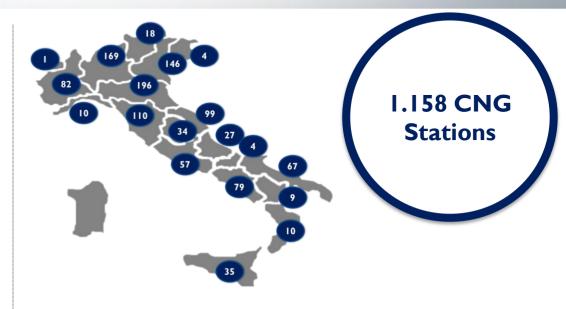

**Fast growth in France in 2016:** 35 LNG and 50 HD stations by the end of 2017

Italia: fast growth, especially in the north

**Germany:** favorable conditions started in 2016 with 3 new stations

**Central Europe :** Slower development due to higher taxes