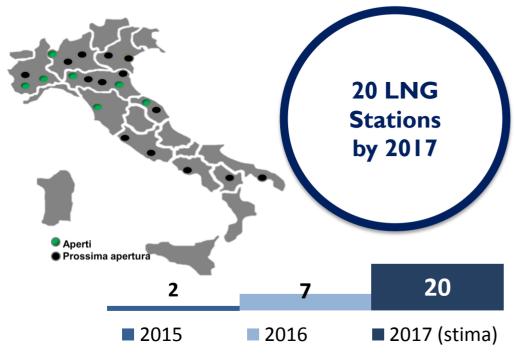

**Fast growth in France in 2016:** 35 LNG and 50 HD stations by the end of 2017

Italia: fast growth, especially in the north

**Germany:** favorable conditions started in 2016 with 3 new stations

**Central Europe :** Slower development due to higher taxes