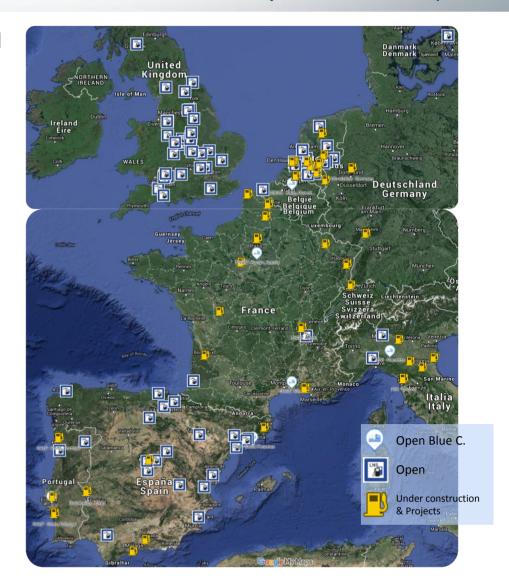

**EU is funding many pan-European projects** aiming to accelerate the network creation along the major European road corridors

«Historical» markets (UK, Spagna, Netherlands):
continue network expansion

**Fast growth in France in 2016:** 35 LNG and 50 HD stations by the end of 2017

Italia: fast growth, especially in the north

**Germany:** favorable conditions started in 2016 with 3 new stations

**Central Europe :** Slower development due to higher taxes