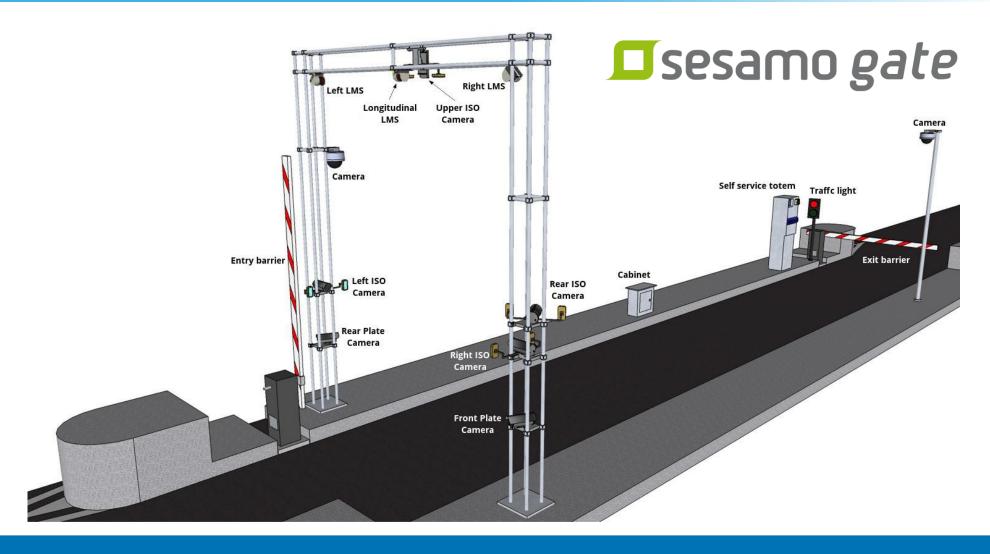

## Roadway gate infrastructure

## Real-time acquisition of:

- √ license plates of vehicles and trailers
- √ ISO 6346, ILU, UIC and ADR codes
- √ shape and dimensions of vehicles in transit
- ✓ HD images for container integrity verification