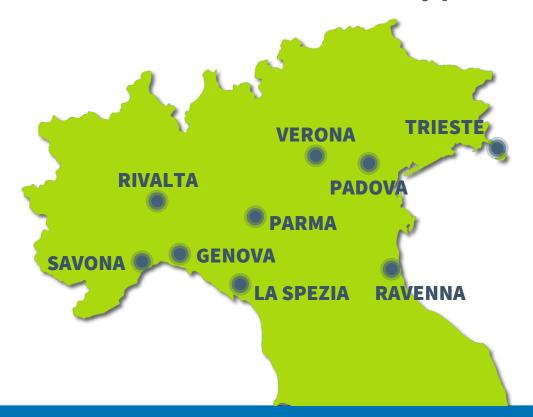

#### Main references

□sesamo *gate* 

+50 managed gates
5 port terminals
4 dry ports