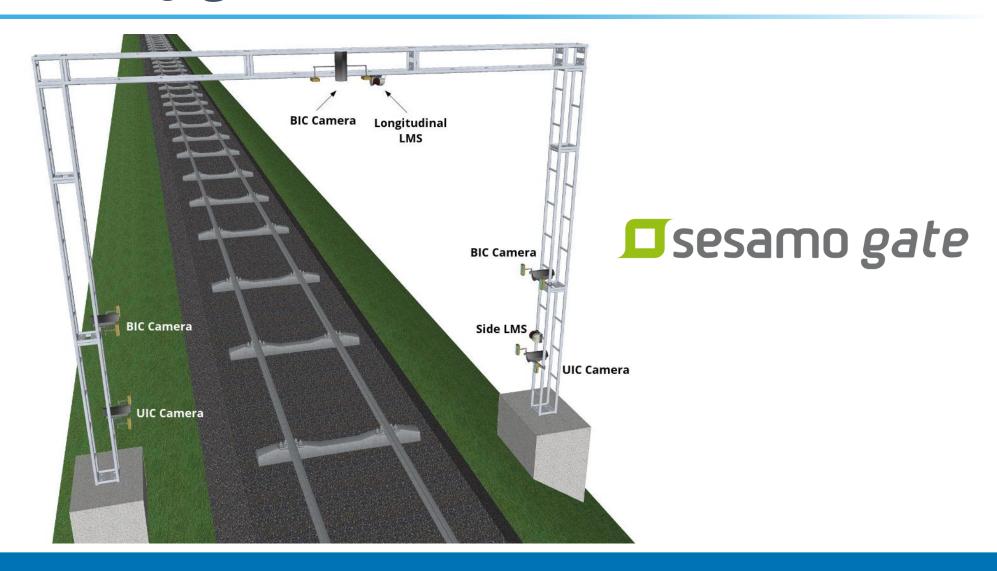

#### Railway gate infrastructure

## Real-time acquisition of:

- √ license plates of vehicles and trailers
- √ ISO 6346, ILU, UIC and ADR codes
- √ shape and dimensions of vehicles in transit
- ✓ HD images for container integrity verification